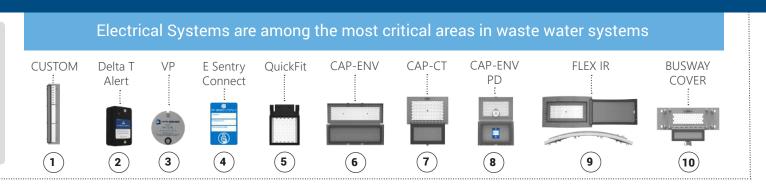

### WASTE WATER

**IRISS Product Solutions** 

Homes and businesses | Solids settle to the produce wastewater that runs through a series of pipes underground.