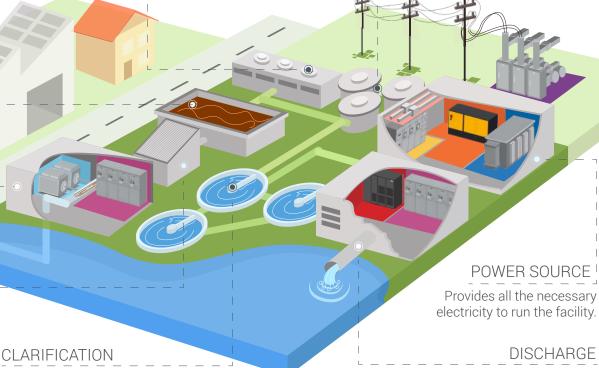

#### SEDIMENTATION

bottom of the tank while grease floats to the top.

## TREATMENT & DISINFECTION

Ultraviolet light and chemical additives are used to destroy I micro-organisms.

#### SEPARATION & DISPOSAL

Electromechanical separators further refine the waste stream and solids are sent to landfills or used as fertilizer

## PUMP STATION

Lifts the water from the underground pipes.

#### SCREENING

Screens remove large debris from wastewater.

Beneficial bacteria settle and return to the aeration tank. Any remaining solids are disposed. Cleaned water is discharged into water supply sources such as streams and groundwater.